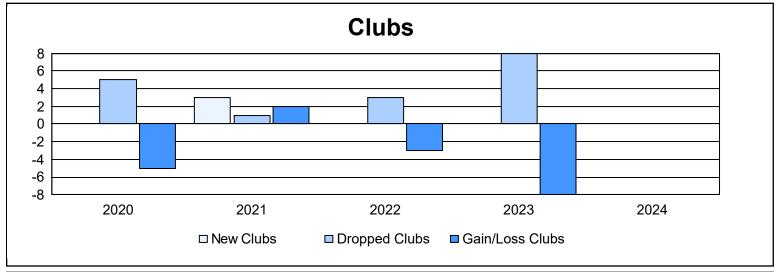

District 18 O As of June 2024 Cumulative

| Year      | New<br>Clubs | Dropped<br>Clubs | Gain/<br>Loss<br>Clubs | New<br>Members | Charter<br>Members | Reinstate<br>Members | Transfer<br>Members | Total<br>Member<br>Added | Total<br>Members<br>Dropped | Gain/<br>Loss<br>Members |
|-----------|--------------|------------------|------------------------|----------------|--------------------|----------------------|---------------------|--------------------------|-----------------------------|--------------------------|
| 2019-2020 | 0            | 5                | -5                     | 48             | 0                  | 6                    | 2                   | 56                       | 157                         | -101                     |
| 2020-2021 | 3            | 1                | 2                      | 56             | 73                 | 23                   | 2                   | 154                      | 161                         | -7                       |
| 2021-2022 | 0            | 3                | -3                     | 86             | 0                  | 8                    | 3                   | 97                       | 196                         | -99                      |
| 2022-2023 | 0            | 8                | -8                     | 65             | 0                  | 10                   | 2                   | 77                       | 175                         | -98                      |
| 2023-2024 | 0            | 0                | 0                      | 60             | 0                  | 2                    | 4                   | 66                       | 106                         | -40                      |
| Average   | 1            | 3                | -3                     | 63             | 15                 | 10                   | 3                   | 90                       | 159                         | -69                      |